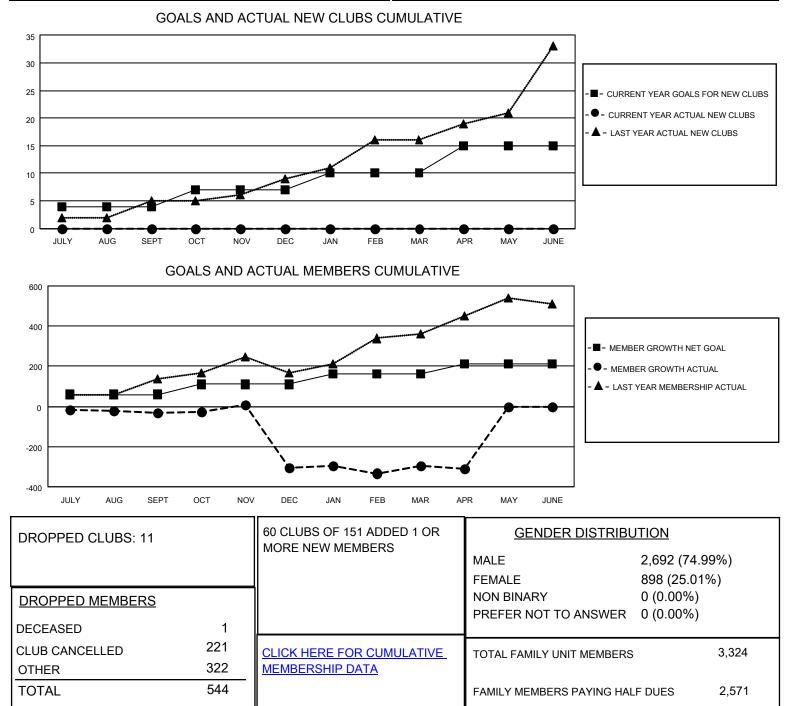

## LOCATION PAKISTAN

District 305 N2

Results as of: 4/30/2023

| Clubs                 |               |           |               | Members               |                         |                         |                                                    |
|-----------------------|---------------|-----------|---------------|-----------------------|-------------------------|-------------------------|----------------------------------------------------|
| RESULTS FOR 2022-2023 |               |           |               | RESULTS FOR 2022-2023 |                         |                         |                                                    |
| QUARTER               | NEW CLUB GOAL | NEW CLUBS | DROPPED CLUBS | QUARTER               | MBER GROWTH NET<br>GOAL | MEMBER GROWTH<br>ACTUAL | DROPPED<br>MEMBERS ACTUAL<br>(including transfers) |
| JULY/AUG/SEPT         | 4             | 0         | 1             | JULY/AUG/SEPT         | 60                      | 43                      | 73                                                 |
| OCT/NOV/DEC           | 3             | 0         | 7             | OCT/NOV/DEC           | 50                      | 132                     | 376                                                |
| JAN/FEB/MAR           | 3             | 0         | 3             | JAN/FEB/MAR           | 50                      | 113                     | 71                                                 |
| APR/MAY/JUNE          | 5             | 0         | 0             | APR/MAY/JUNE          | 50                      | 10                      | 24                                                 |